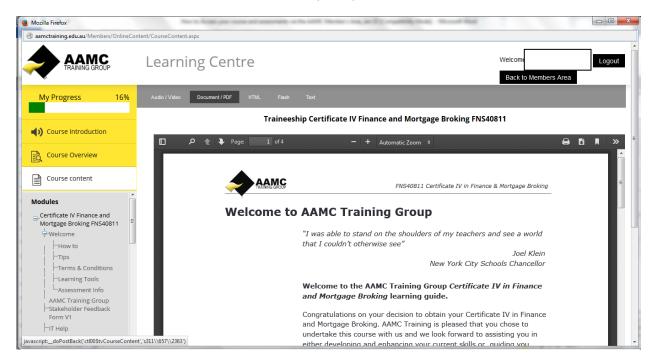

This will then open up a new page - the **Learning Centre.** Here you will be able to view the course content along with the assessments. Please ensure all pop-up blockers are turned off. (Try holding down the CTRL key when clicking on your course if it does not respond by simply selecting it.)

**4.** The Learning Centre should open at **Course Overview**. Read the relevant information. To read through the main body of material, select **Course Content** on the left hand side to view each module accordingly. Once you have read through your course content you can commence the relevant assessments as prompted .