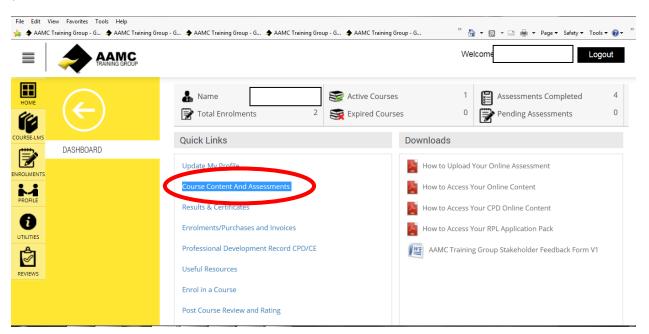

2. You can access the course content and assessments by selecting 'Course Content and Assessments'. This area will also show you details of any other certificate/CPD courses you are also enrolled in.

3. Now select the course name under the **'Certificate Courses'** heading or the **'View** Course Content' icon.