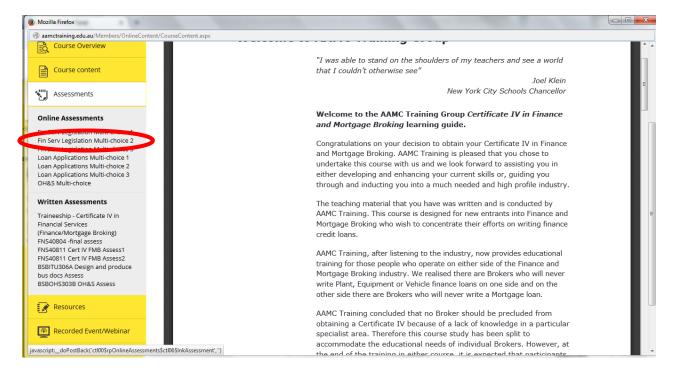

**5.** When you are ready to complete any of your assessments, select the appropriate assessment under the Assessments tab. Once you have selected your chosen assessment to complete you will be guided through this process with on screen instructions.

 Alternatively you can access your assessments from the 'Course Content & Assessments' page under the View Assessments column. Scroll down to view the list of assessments.

| HOME    | $\bigcirc$                                      | Print                | Course Content And Assessments Dashboard<br>rint<br>CERTIFICATE COURSES |                                                                                 |                                                                           |                       |                     |                        |                   |                       |                 |                                |  |  |
|---------|-------------------------------------------------|----------------------|-------------------------------------------------------------------------|---------------------------------------------------------------------------------|---------------------------------------------------------------------------|-----------------------|---------------------|------------------------|-------------------|-----------------------|-----------------|--------------------------------|--|--|
|         | COURSE CONTENT AND<br>ASSESSMENTS<br>DASHBOARD  | Course Start<br>Date | Course Expiry Date                                                      | Course Name                                                                     | Version /<br>Stream                                                       | View Court<br>Content | View<br>Assessments | Available<br>Available | Accrued<br>Points | Certification<br>Date | Renew<br>Course | View<br>Assessment<br>Progress |  |  |
| PROFILE | RESULTS AND<br>CERTIFICATES<br>DISCUSSION FORUM | 11/04/2012           |                                                                         | *Diploma of Finance and<br>Mortgage Broking<br>Management FNS50310 -<br>Upgrade |                                                                           | 4                     | 2                   | 10                     | 0                 |                       |                 | EQ                             |  |  |
|         | NOTIFICATION                                    | 10/05/2012           |                                                                         | *Diploma of Financial<br>Planning FNS50610                                      |                                                                           |                       | 2                   | 15                     | 0                 |                       |                 | EQ.                            |  |  |
| REVIEWS |                                                 | 28/01/2015           | 28/01/2016                                                              | *RPL Certificate IV in Credit<br>Management FNS40111                            |                                                                           |                       | 2                   | 12                     | 0                 |                       |                 | EQ.                            |  |  |
|         |                                                 | 11/05/2015           | 11/05/2016                                                              | FNS50615 Diploma of<br>Financial Planning                                       | ACE Insurance<br>Limited FSR<br>Tier 1 and Tier<br>2 Compliance<br>Course |                       |                     |                        | 0                 |                       |                 | EQ.                            |  |  |