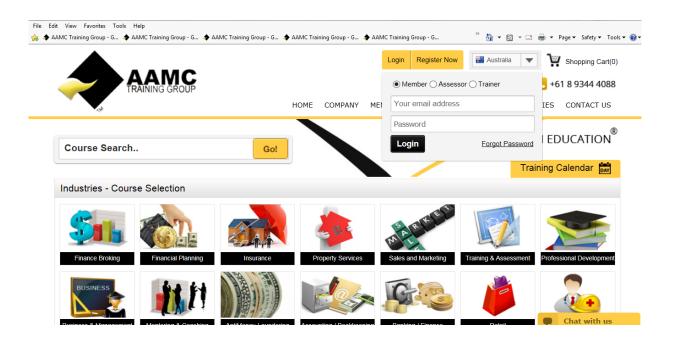

# **Step by Step Instructions**

Please access the AAMC website <u>www.aamctraining.edu.au</u> and sign into the **AAMC** Members' Area. Enter your username and password which was issued to you upon enrolment for your CPD Course.