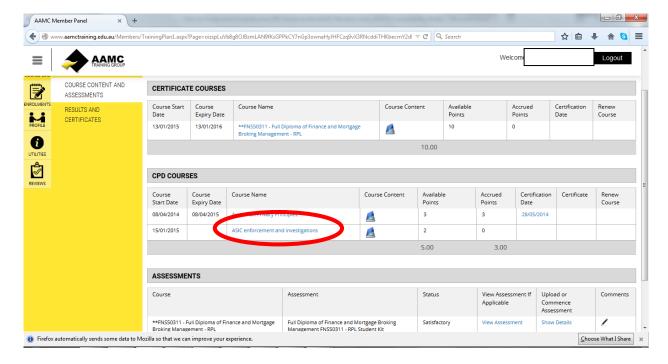

 You can access the course content and assessments by selecting 'Course Content and Assessments'. This will also show you details of any other certificate/CPD courses you are also enrolled in.

3. Now select the course name under the 'CPD Courses' heading. This will then open up a new page - the Learning Centre. Here you will be able to view the course content along with the assessments. Please ensure all pop-up blockers are turned off. (Try holding down the CTRL key when clicking on your course if it does not respond by simply selecting it.)

4. Click on the + to expand the course content on the left hand side to view each module accordingly. Once you have read through your course content you can commence the relevant assessments.

5. When you are ready to complete your assessments, select the appropriate assessment in the Learning Centre. Once you have selected your chosen assessment to complete you will be guided through this process with on screen instructions.