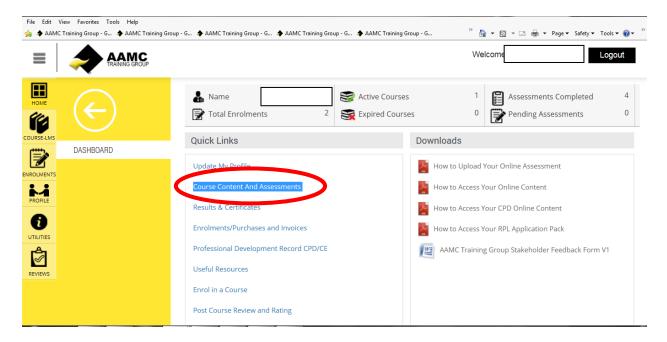

 You can access the course content and assessments by selecting 'Course Content and Assessments'. This will also show you details of any other certificate/CPD courses you are also enrolled in.

3. Now select the course name under the 'CPD Courses' heading. This will then open up a new page - the Learning Centre. Here you will be able to view the course content along with the assessments. Please ensure all pop-up blockers are turned off. (Try holding down the CTRL key when clicking on your course if it does not respond by simply selecting it.)